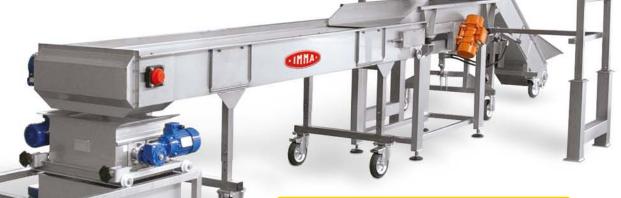

### DESTEMMED GRAPE SORTING LINE

- Feeding belt conveyor
- Destemmer
- Distribution vibrating table
- Sorting belt conveyor
- Cone shaped rolls crusher with pump feeding hopper