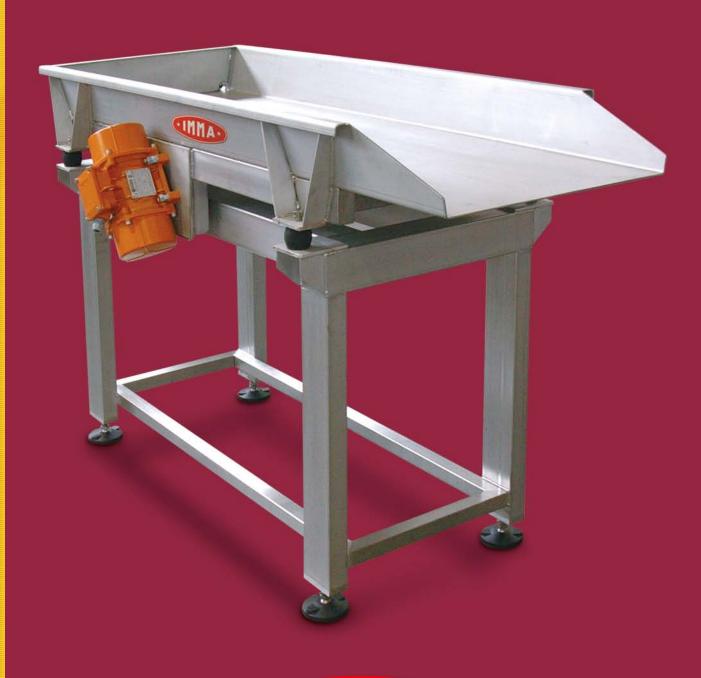

## **VIBRATING TABLE**

#### MADE ENTIRELY IN AISI 304 STAINLESS STEEL

- Shaped seam-free steel plate sliding surface
- Tubular supporting frame
- Supporting legs with adjustable feet
- Driven by motovibrators
- Vibrating structure installed on rubber springs
- Clamp fitting for liquid recovery

#### SLIDING SURFACE

- Plate thickness 3 mm
- Width: 600 mm
- Overall dimension: 750 mm